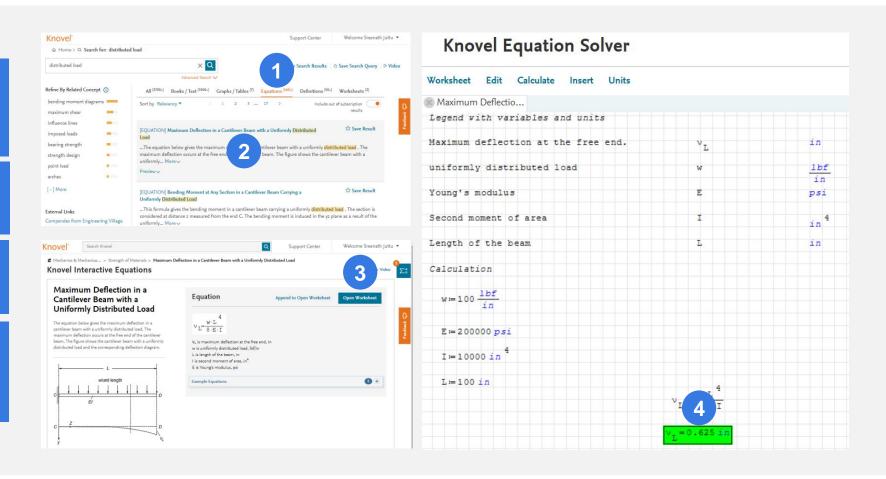

# 3.3 Key Features: Interactivity

## Knovel

**Interactive Equations** 

- **1.** Filter the search results for interactive equations
- **2.** Click the required equation
- **3.** Click 'Open Worksheet'
- 4. Use the solver to compute exact values