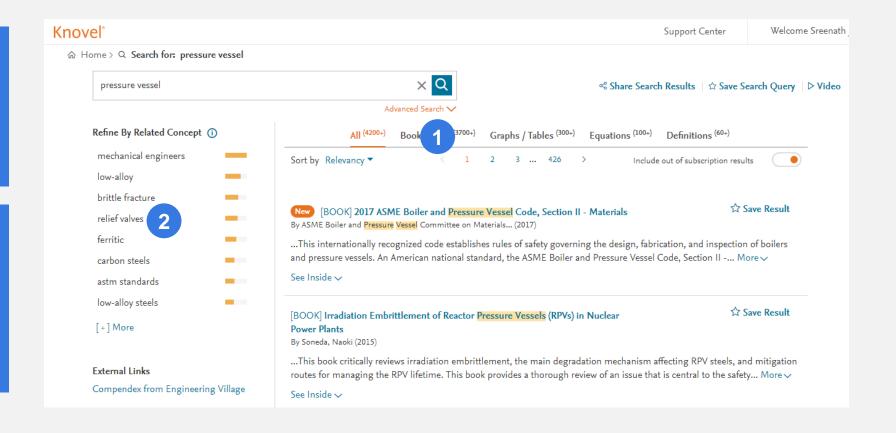

#### Use filters to narrow down the results

1

Content Type Filters:

Looking for data in a table? Or
need to work in an equation?

Just click on the type you need.

2

Engineering Concept Filter:

What context do you need the information in?

With a single click, refine your search results using engineering concepts generated by Knovel