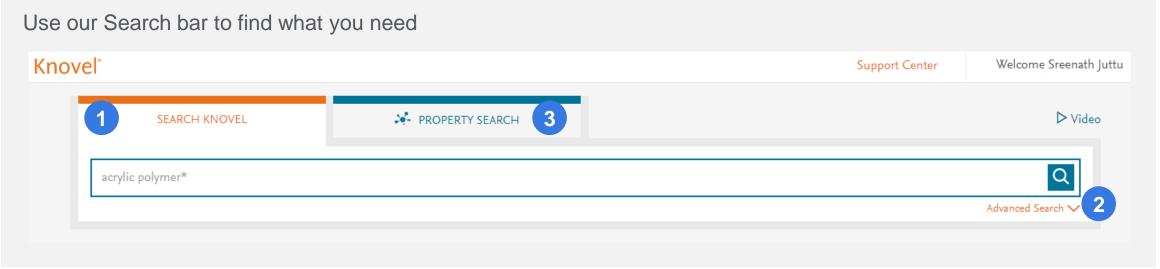

## 2. Search

Search Knovel with precision and ease

Knovel offers engineers 2 different search techniques:

## 2.1 Search

Knovel

Just type into the search bar

#### 2.2 Advanced Search

Knovel

Find book titles with precise search parameters

- 1. Click on the Advanced Search link.
- **2.** Enter your **search** term(s) in the appropriate field(s) provided:
- 3.
  Optional: Select 'More' to display additional search fields.
  Note: One of these two additional fields may be included in an advanced search query.
- **4.** Select '**Search**'.