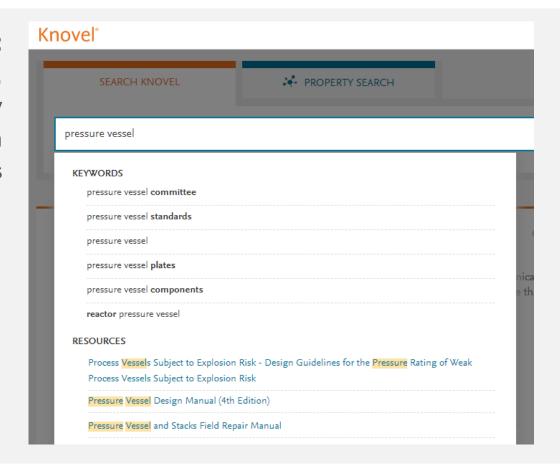

#### **Auto Suggest:**

As you type your query, Knovel automatically suggests relevant search terms