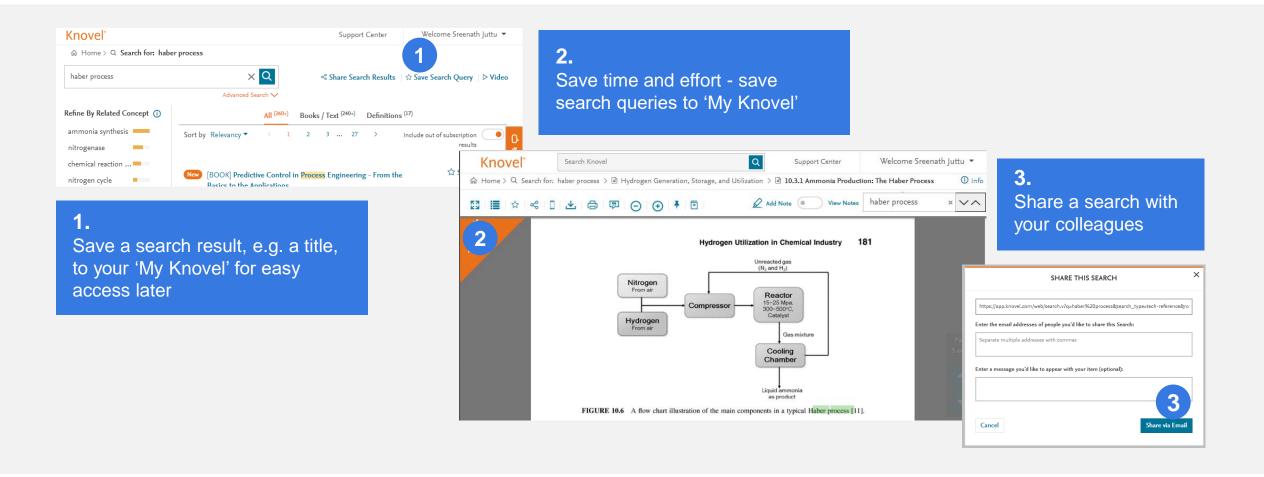

## 2. Search

Search Knovel with precision and ease

Knovel offers engineers 2 different search techniques:

## 2.1 Search

Knovel

Just type into the search bar

#### **Auto Suggest:**

As you type your query, Knovel automatically suggests relevant search terms