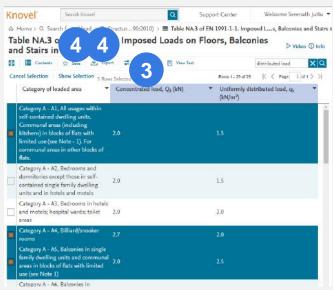

# 3.3 Key Features: Interactivity

Interactive Tables & Graphs

Knovel

1. Filter the search results for interactive Tables

**2.** Click the required equation

**3.** Manipulate the table - move or remove Columns & Rows – all within Knovel

**4.** Save / Export data