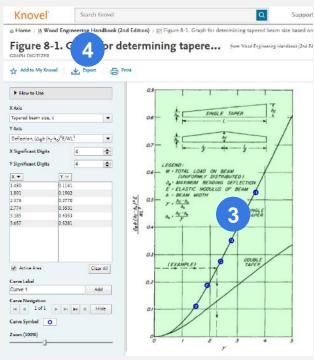

#### Interactive Tables & Graphs

- **1.** Filter the search results for interactive Graphs
- **2.** Click the required Graph
- **3.** Click on graph directly to plot the X & Y coordinates
- **4.** Save / Export data