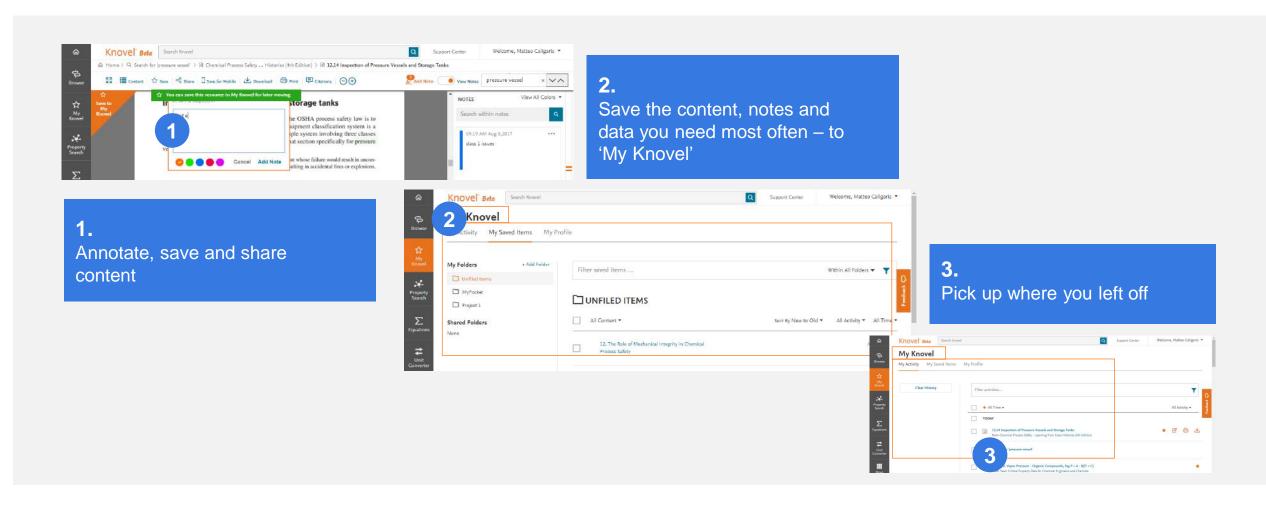

Click on the Advanced Search link.
- **2.** Enter your **search** term(s) in the appropriate field(s) provided:
- 3.
  Optional: Select 'More' to display additional search fields.
  Note: One of these two additional fields may be included in an advanced search query.
- **4.** Select '**Search**'.





# 2.3 Material Property Search

Knovel

Finding materials with the required properties is easy – Just Drag & Drop!

- 1.
  Dedicated, intelligent search
  "wizard" guides you through
  searching for materials or
  substances AND their properties
- 2. Select a Material, and Knovel's Properties taxonomy lets you pick from relevant properties to complete your data query.
- **3.** Easy, drag-and-drop functionality, to quickly find the data you need





# 3.1 Key Features: My Knovel

## Knovel





# 3.1 Key Features: My Knovel

## **Knovel**





# 3.2 Key Features: The 'MyKnovelToGo' Mobile App

#### Knovel

- 1. In the Table of Contents, save a book title to Mobile
- **2.**Download the book on your MyKnovelToGo app
- **3.** Access the title –Online or Offline!





# 3.3 Key Features: Interactivity

## Knovel

**Interactive Equations** 

- **1.** Filter the search results for interactive equations
- **2.** Click the required equation
- **3.** Click 'Open Worksheet'
- 4. Use the solver to compute exact values





# 3.3 Key Features: Interactivity

Interactive Tables & Graphs

Knovel

1. Filter the search results for interactive Tables

**2.** Click the required equation

**3.** Manipulate the table - move or remove Columns & Rows – all within Knovel

**4.** Save / Export data