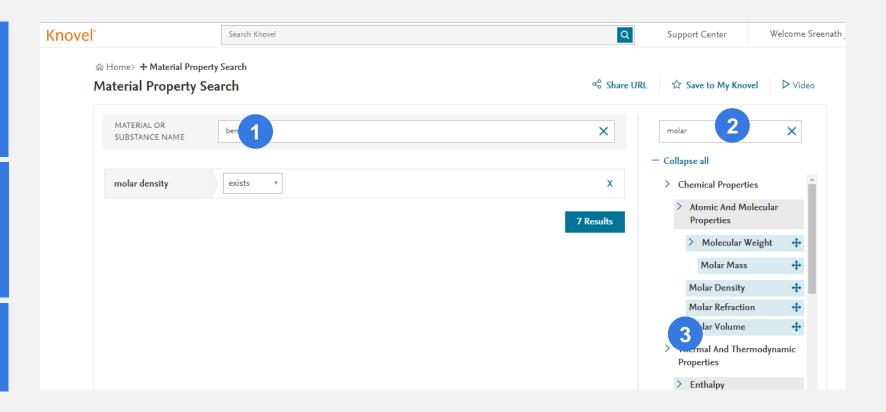

# 2.3 Material Property Search

Knovel

Finding materials with the required properties is easy – Just Drag & Drop!

- 1.
  Dedicated, intelligent search
  "wizard" guides you through
  searching for materials or
  substances AND their properties
- 2. Select a Material, and Knovel's Properties taxonomy lets you pick from relevant properties to complete your data query.
- **3.** Easy, drag-and-drop functionality, to quickly find the data you need