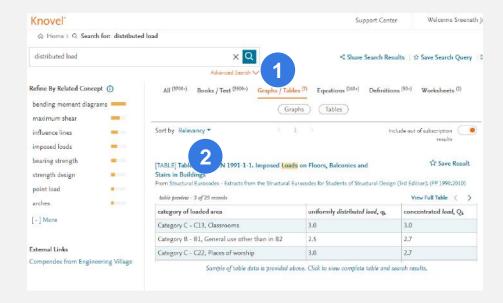

# 3.3 Key Features: Interactivity

Interactive Tables & Graphs

Knovel

1. Filter the search results for interactive Tables

**2.** Click the required equation

**3.** Manipulate the table - move or remove Columns & Rows – all within Knovel

**4.** Save / Export data