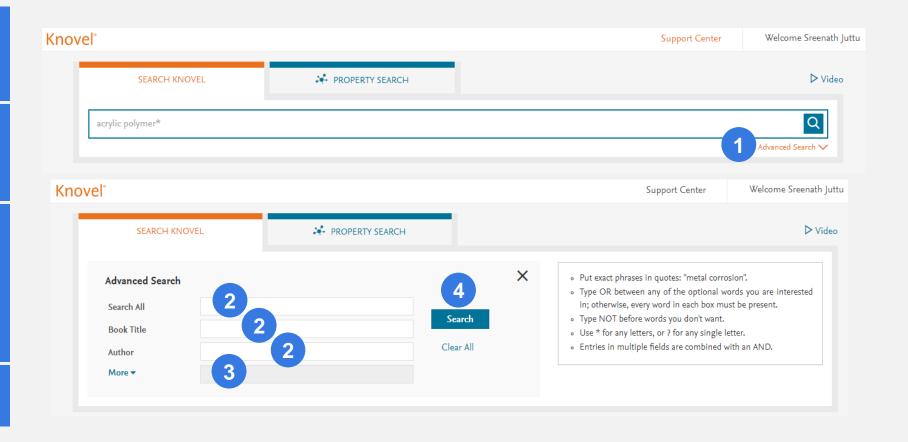

#### 2.2 Advanced Search

Knovel

Find book titles with precise search parameters

- 1. Click on the Advanced Search link.
- **2.** Enter your **search** term(s) in the appropriate field(s) provided:
- 3.
  Optional: Select 'More' to display additional search fields.
  Note: One of these two additional fields may be included in an advanced search query.
- **4.** Select '**Search**'.