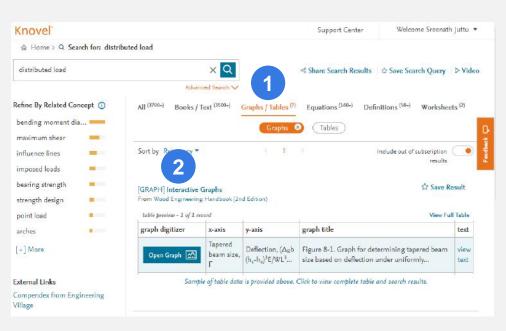

#### Interactive Tables & Graphs

- **1.** Filter the search results for interactive Graphs
- **2.** Click the required Graph
- **3.** Click on graph directly to plot the X & Y coordinates
- **4.** Save / Export data